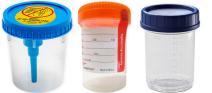

## Sterile Containers\*

ITM-1072848 ♦Body Fluid ♦Sputum Stool (unpreserved) ♦Fresh Tissue ♦Urine