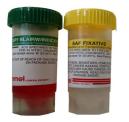

# Stool Kit \*\*

ITM-1114530 Cary-Blair & SAF | Fill both containers. Always check container label to verify, do not go by color alone!