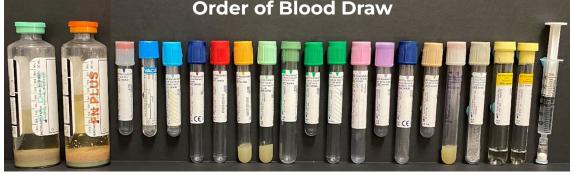

birth and collection date<br>of and time before mailing. |                                                                                                                                                  |





## Sterile Containers\*

ITM-1072848 ♦Body Fluid ♦Sputum Stool (unpreserved) ♦Fresh Tissue ♦Urine

# Stool Kit \*\*

ITM-1114530 Cary-Blair & SAF | Fill both containers. Always check container label to verify, do not go by color alone!





# Self Collect HPV vaginal swab\*\*

Rovers® Evalyn® Brush ITM-1303902 LAB1231853

Must be collected in a healthcare setting (i.e. physician office or health clinic). A trained healthcare staff member must immediately suspend the brush into a ThinPrep vial. \*\*See lab catalog for more information.

## Labeling



Every specimen must be labeled





Always review the lab test catalog\*\* for important test collection information, including minimum volume, number of times the tube needs to be inverted after collection, if tube needs to be centrifuged/ spun or left whole blood, specimen integrity times, and another collection and handling instructions.







#### with patient's legal full name and date of birth.

- Label should also include specimen type, date and time of collection, and source if needed.
- Do not place labels on the lid or bottom of the container, or stick labels to each other.
- Do not cover up patient info or  $\checkmark$ barcodes on the labels.
- Do not cover up "windows" on tubes, leave colored edge of vacutainer visible.
- See lab catalog for more information on labeling.\*\*

✓ Always use <u>2 patient ident