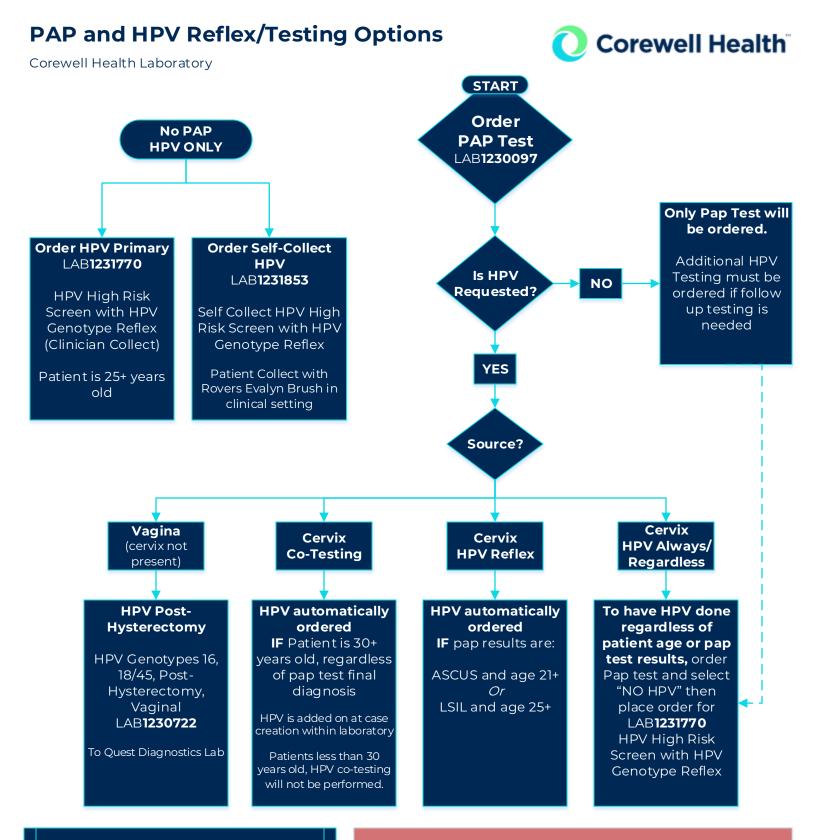

## Additional Testing

- LAB**1230885** LAB**1231782** LAB**1230886** LAB**1230887** LAB**1230888**
- Chlamydia/Gonococcus PCR Chlamydia/Gonococcus/ Trichomonas PCR Chlamydia PCR Gonococcus PCR Trichomonas PCR

Note: Cannot be added onto a previous completed Pap Test Order.

## Reminders

- ✓ Do not leave collection brush in container
- ✓ Aseptic Control PAP Test Lubricating Jelly (ITM-1140484) and Surgilube (ITM-1092842) are the only lubricating jellies to be used with ThinPrep
- ✓ Specimen Source is on the container and in the order.
- ✓ Patient Legal Name and Date of Birth are on the vial.
- ✓ Lids to containers are on correctly and tight.
- ✓ Check the lab catalog: corewellhealth.testcatalog.org

Order codes listed include Epic, for interface codes, drop the "LAB". For more informati